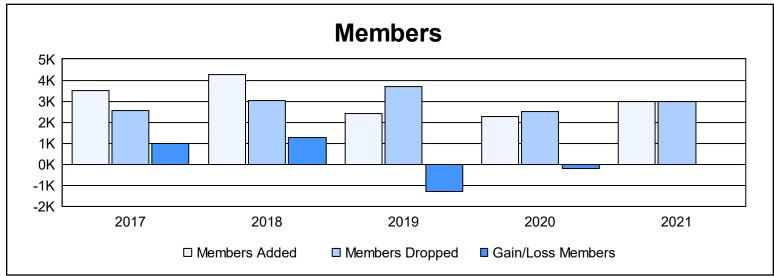

| Year      | New<br>Clubs | Dropped<br>Clubs | Gain/<br>Loss<br>Clubs | New<br>Members | Charter<br>Members | Reinstate<br>Members | Transfer<br>Members | Total<br>Member<br>Added | Total<br>Members<br>Dropped | Gain/<br>Loss<br>Members |
|-----------|--------------|------------------|------------------------|----------------|--------------------|----------------------|---------------------|--------------------------|-----------------------------|--------------------------|
| 2016-2017 | 48           | 26               | 22                     | 1,886          | 1,267              | 287                  | 60                  | 3,500                    | 2,537                       | 963                      |
| 2017-2018 | 54           | 14               | 40                     | 2,394          | 1,431              | 369                  | 66                  | 4,260                    | 3,012                       | 1,248                    |
| 2018-2019 | 25           | 40               | -15                    | 1,121          | 791                | 422                  | 79                  | 2,413                    | 3,704                       | -1,291                   |
| 2019-2020 | 23           | 24               | -1                     | 1,393          | 652                | 191                  | 44                  | 2,280                    | 2,502                       | -222                     |
| 2020-2021 | 39           | 36               | 3                      | 1,574          | 1,088              | 255                  | 75                  | 2,992                    | 2,986                       | 6                        |
| Average   | 38           | 28               | 10                     | 1,674          | 1,046              | 305                  | 65                  | 3,089                    | 2,948                       | 141                      |