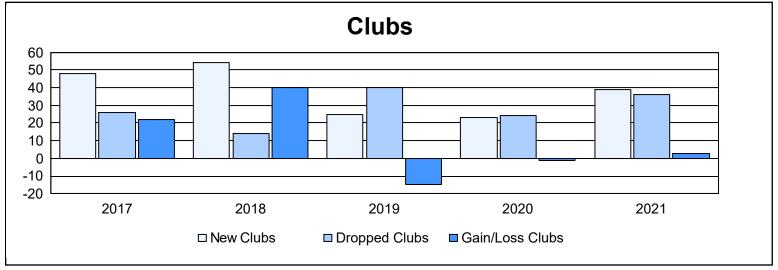

| Year      | New<br>Clubs | Dropped<br>Clubs | Gain/<br>Loss<br>Clubs | New<br>Members | Charter<br>Members | Reinstate<br>Members | Transfer<br>Members | Total<br>Member<br>Added | Total<br>Members<br>Dropped | Gain/<br>Loss<br>Members |
|-----------|--------------|------------------|------------------------|----------------|--------------------|----------------------|---------------------|--------------------------|-----------------------------|--------------------------|
| 2016-2017 | 48           | 26               | 22                     | 1,886          | 1,267              | 287                  | 60                  | 3,500                    | 2,537                       | 963                      |
| 2017-2018 | 54           | 14               | 40                     | 2,394          | 1,431              | 369                  | 66                  | 4,260                    | 3,012                       | 1,248                    |
| 2018-2019 | 25           | 40               | -15                    | 1,121          | 791                | 422                  | 79                  | 2,413                    | 3,704                       | -1,291                   |
| 2019-2020 | 23           | 24               | -1                     | 1,393          | 652                | 191                  | 44                  | 2,280                    | 2,502                       | -222                     |
| 2020-2021 | 39           | 36               | 3                      | 1,574          | 1,088              | 255                  | 75                  | 2,992                    | 2,986                       | 6                        |
| Average   | 38           | 28               | 10                     | 1,674          | 1,046              | 305                  | 65                  | 3,089                    | 2,948                       | 141                      |